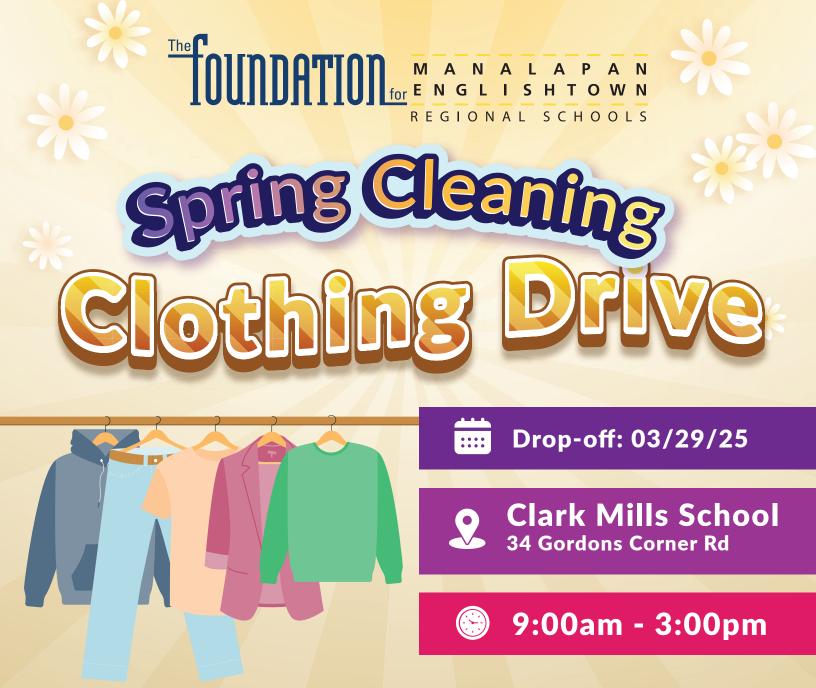

## DONATE. RECYCLE. EDUCATE.

Your donations will help raise funds to support our mission of educating, enriching, and empowering our PK-8 students by collaborating with our community to offer resources to the MERS school district. We achieve this by investing in impactful school programs and initiatives.

The Foundation for MERS is collecting gently used and wearable clothing, sneakers, shoes, and accessories (belts, handbags, hats, scarves, etc.), as well as hard and soft toys to support those in need.

All clothing must be bagged for easy collection.

For more details, contact Gannon at gwallach@foundation4mers.org